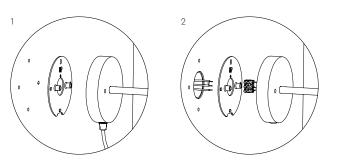

technical specifications

Installation

1. With cord: including switch and a plug.

2. Install: With terminal block to install directly on a junction box.