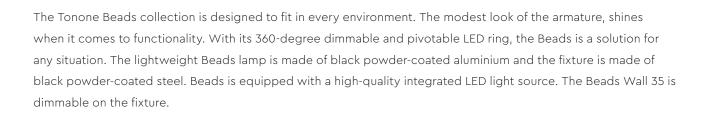

## BEADS wall 35 downlight

Design by Anton de Groof, 2018

| Type<br>Environment<br>Material<br>Cord length<br>Weight                   | Wall lamp<br>Indoor<br>Aluminum & steel<br>Beads with cord   2600mm<br>Beads install   100mm<br>1,3 kg                                                                                         |  |
|----------------------------------------------------------------------------|------------------------------------------------------------------------------------------------------------------------------------------------------------------------------------------------|--|
| Voltage<br>Watt<br>IP<br>Lightsource<br>Lumen<br>Kelvin<br>CRI<br>Dimmable | 220-240 V<br>16 Watt<br>20<br>Integrated LED source<br>900<br>Dim to warm ( 2100K to 2800K )<br>90<br>Beads with cord   secundair dimmable<br>on fixture<br>Beads install   phase cut dimmable |  |
| Packaging<br>Weight<br>Length<br>Width<br>Height                           | 2,3 kg<br>43 cm<br>27 cm<br>34 cm                                                                                                                                                              |  |