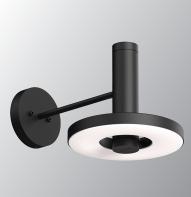

## BEADS wall 35 downlight

Design by Anton de Groof, 2018

| Type<br>Environment<br>Material<br>Cord length<br>Weight                   | Wall lamp<br>Indoor<br>Aluminum & steel<br>Beads with cord   2600mm<br>Beads install   100mm<br>1,3 kg                                                                                         |  |
|----------------------------------------------------------------------------|------------------------------------------------------------------------------------------------------------------------------------------------------------------------------------------------|--|
| Voltage<br>Watt<br>IP<br>Lightsource<br>Lumen<br>Kelvin<br>CRI<br>Dimmable | 220-240 V<br>16 Watt<br>20<br>Integrated LED source<br>900<br>Dim to warm ( 2100K to 2800K )<br>90<br>Beads with cord   secundair dimmable<br>on fixture<br>Beads install   phase cut dimmable |  |
| Packaging<br>Weight<br>Length<br>Width<br>Height                           | 2,3 kg<br>43 cm<br>27 cm<br>34 cm                                                                                                                                                              |  |