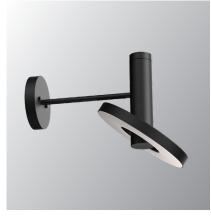

## BEADS wall 35 downlight

Design by Anton de Groof, 2018

| Type<br>Environment<br>Material<br>Cord length<br>Weight                   | Wall lamp<br>Indoor<br>Aluminum & steel<br>Beads with cord   2600mm<br>Beads install   100mm<br>1,3 kg                                                                                         |  |
|----------------------------------------------------------------------------|------------------------------------------------------------------------------------------------------------------------------------------------------------------------------------------------|--|
| Voltage<br>Watt<br>IP<br>Lightsource<br>Lumen<br>Kelvin<br>CRI<br>Dimmable | 220-240 V<br>16 Watt<br>20<br>Integrated LED source<br>900<br>Dim to warm ( 2100K to 2800K )<br>90<br>Beads with cord   secundair dimmable<br>on fixture<br>Beads install   phase cut dimmable |  |
| Packaging<br>Weight<br>Length<br>Width<br>Height                           | 2,3 kg<br>43 cm<br>27 cm<br>34 cm                                                                                                                                                              |  |