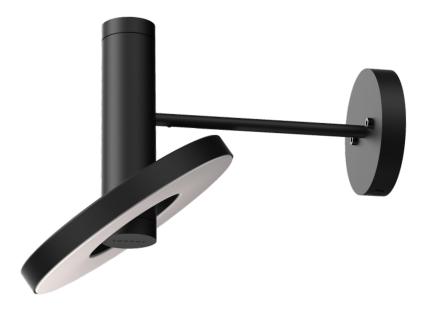

## BEADS wall 35 downlight

Design by Anton de Groof, 2018

| Type<br>Environment<br>Material<br>Cord length<br>Weight                   | Wall lamp<br>Indoor<br>Aluminum & steel<br>Beads with cord   2600mm<br>Beads install   100mm<br>1,3 kg                                                                                         |  |
|----------------------------------------------------------------------------|------------------------------------------------------------------------------------------------------------------------------------------------------------------------------------------------|--|
| Voltage<br>Watt<br>IP<br>Lightsource<br>Lumen<br>Kelvin<br>CRI<br>Dimmable | 220-240 V<br>16 Watt<br>20<br>Integrated LED source<br>900<br>Dim to warm ( 2100K to 2800K )<br>90<br>Beads with cord   secundair dimmable<br>on fixture<br>Beads install   phase cut dimmable |  |
| Packaging<br>Weight<br>Length<br>Width<br>Height                           | 2,3 kg<br>43 cm<br>27 cm<br>34 cm                                                                                                                                                              |  |